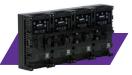

## MOUNT ANYWHERE, LIGHT ANYTHING

Beam shaping with six included light modifiers and a large range of mounting options make HydraPanel more flexible than any other product in its class. The full-spectrum Titan LED Engine generates an impressive 1300 Lumen output while running on battery power for 1:45h. All packed into a solid watertight housing of just 1.3lb weight and 6.5" length.

Foldable foot for setup on flat surfaces

**Cold Shoe** for thirdparty accessories and to attach on cameras

**Babypin** included for mounting on stands and via SuperClamp

**Combine units** to build a bigger panel