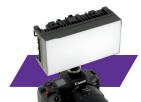

Foldable foot for setup on flat surfaces

**Cold Shoe** for thirdparty accessories and to attach on cameras

**Babypin** included for mounting on stands and via SuperClamp

**Combine units** to build a bigger panel