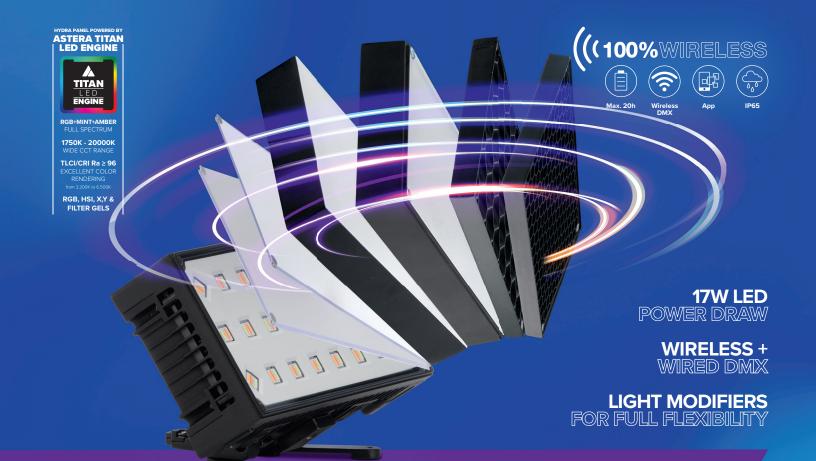

## HYDRA PANEL

## MOUNT ANYWHERE, LIGHT ANYTHING

Beam shaping with six included light modifiers and a large range of mounting options make HydraPanel more flexible than any other product in its class. The full-spectrum Titan LED Engine generates an impressive 1300 Lumen output while running on battery power for 1:45h. All packed into a solid watertight housing of just 1.3lb weight and 6.5" length.